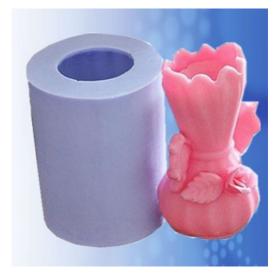

## **Product Description:**

Candle&Soap Molding Silicone is good candle and Soap molding Silicone Products. You can take it as your home hobbyists and do every design you can image. Also, you Use it for professional candle and soap manufacture.

With good resistance to heat, deformation, acid & alkali and expansion, finished silicone molds serve very good performance in reproduction process with every fine detail on designing models.