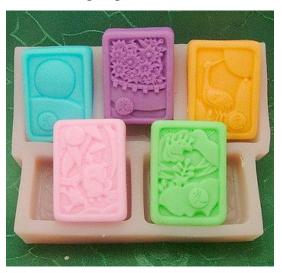

## **Product Description:**

Candle&Soap Molding Silicone is good candle and Soap molding Silicone Products. You can take it as your home hobbyists and do every design you can image. Also, you Use it for professional candle and soap manufacture.

With good resistance to heat, deformation, acid & alkali and expansion, finished silicone molds serve very good performance in reproduction process with every fine detail on designing models.