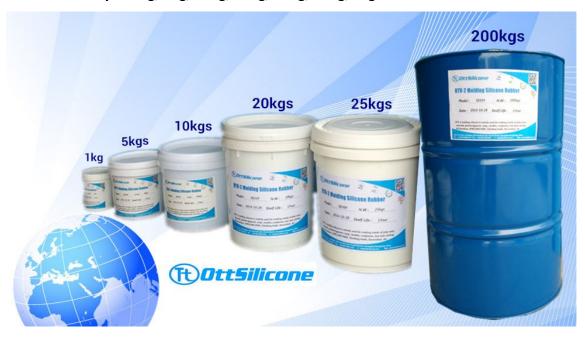

# Packing:

Part A for silicone: 1kg, 5kg, 10kg, 20kg, 25kg, 200kg, Vacuumed Packing.

Part B for catalyst: 30g, 50g, 100g, 150g, 200g, 250g, 1kg.